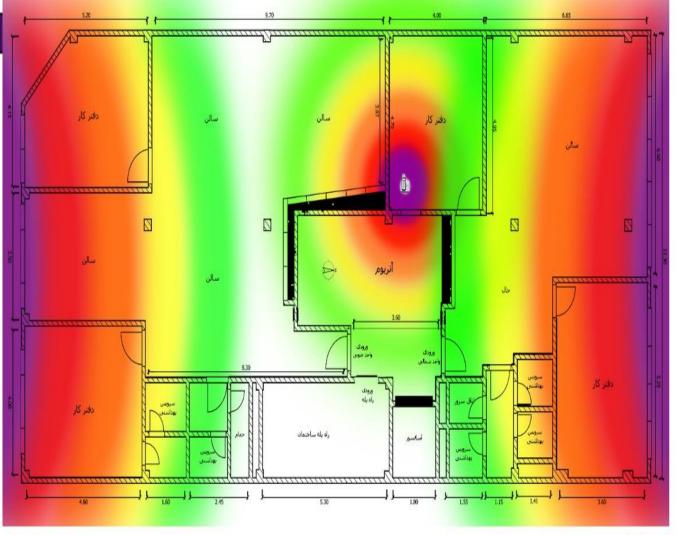

#### ش شدت میدان امواج الکترومغناطیسی شهر شیراز

. پرتوهای غیر یون ساز و همچنین استاندارد ملی ایران به شماره ۸۵۶۷ حدود پرتوگیری عودار مربوط به هر ایستگاه به صورت خط چین قرمز مشخص شده است

ترومغناطیس در شهر تهران نیز میسر می باشد

#### نتيجه ارزيابي:

- ۱- امواج الکترومغناطیس ورودی با شدت بسیار زیاد بالای ۵۰۰۰ میکرووات بر متر مربع از طریق پنجره های ضلع شرقی و غربی ساختمان، شناسایی گردید.
  - ۲- شناسایی دستگاه های تولید کننده امواج الکترومغناطیس با شدت بالا

#### اقدامات لازم:

- ۱- ایزوله سازی ضلع های شرقی و غربی ساختمان در برابر ورود امواج الکترومغناطیس با منبع خارجی
  - ۲- حذف دستگاه های تولید موج با منبع داخلی