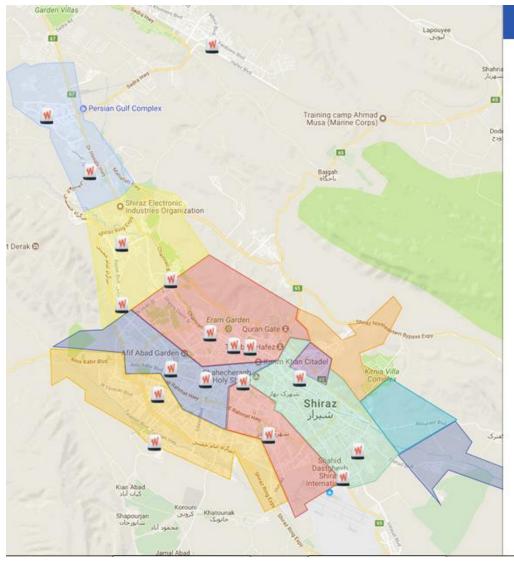

**Shiraz Story** 

## Online EMR measurement station

با تشکر از همکارانم در سازمان تنظیم مقررات و ارتباطات رادیویی برای تلاش فشرده آنها، هم اکنون سامانه پایش برخط تشعشعات تجمعی رادیویی در شهرهای تهران و شیراز از طریق لینک زیر در دسترس قرار گرفت. yon.ir/ssgQt

#### ش شدت میدان امواج الکترومغناطیسی شهر شیراز

. پرتوهای غیر یون ساز و همچنین استاندارد ملی ایران به شماره ۸۵۶۷ حدود پرتوگیری عودار مربوط به هر ایستگاه به صورت خط چین قرمز مشخص شده است

ترومغناطیس در شهر تهران نیز میسر می باشد