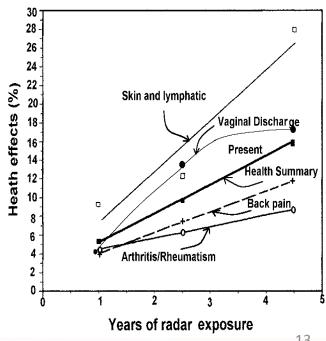

### **Moscow story**

Radiation  $50.000\text{--}280.000~\mu W/m^2$ 1-3 antennas, between 8-17 (daily)

- 2 ambassadors had leukemia
- Chromosome changes (tested)
- Several different skin diseases (eczema etc.)
- Memory problems, depression
- Microwave Illness