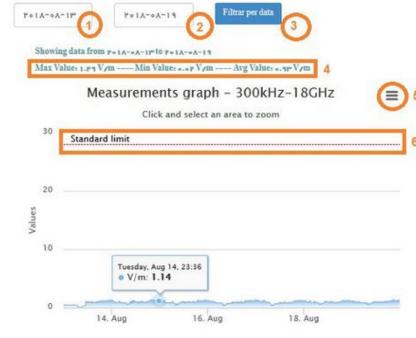

## Online EMR measurement station

با تشکر از همکارانم در سازمان تنظیم مقررات و ارتباطات رادیویی برای تلاش فشرده آنها، هم اکنون سامانه پایش برخط تشعشعات تجمعی رادیویی در شهرهای تهران و شیراز از طریق لینک زیر در دسترس قرار گرفت. yon.ir/ssgQt

#### ش شدت میدان امواج الکترومغناطیسی شهر شیراز

. پرتوهای غیر یون ساز و همچنین استاندارد ملی ایران به شماره ۸۵۶۷ حدود پرتوگیری عودار مربوط به هر ایستگاه به صورت خط چین قرمز مشخص شده است

ترومغناطیس در شهر تهران نیز میسر می باشد

If you see the EMR