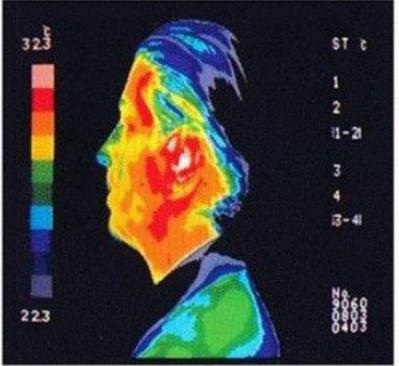

#### **Thermal Effects**

Heat generated on the face by 15 minutes of cell phone use due to their electromagnetic radiation

Before using mobile phone

After using 15 minute mobile phone