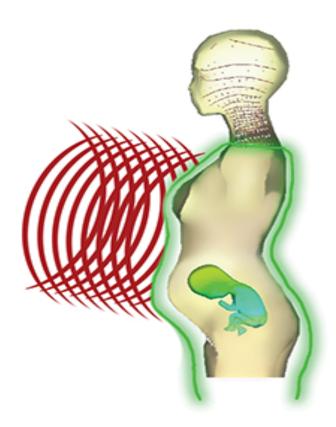

### Women

- Different anatomy
  - Breast cancer
  - Bone density
- Work places
  - Indoor
- Habits
- Some times you have Two person instead of one in pregnancy state

بدون لباس محافظ

چگونگی تأثیر امواج با پوشش لباس بارداری ضد امواج