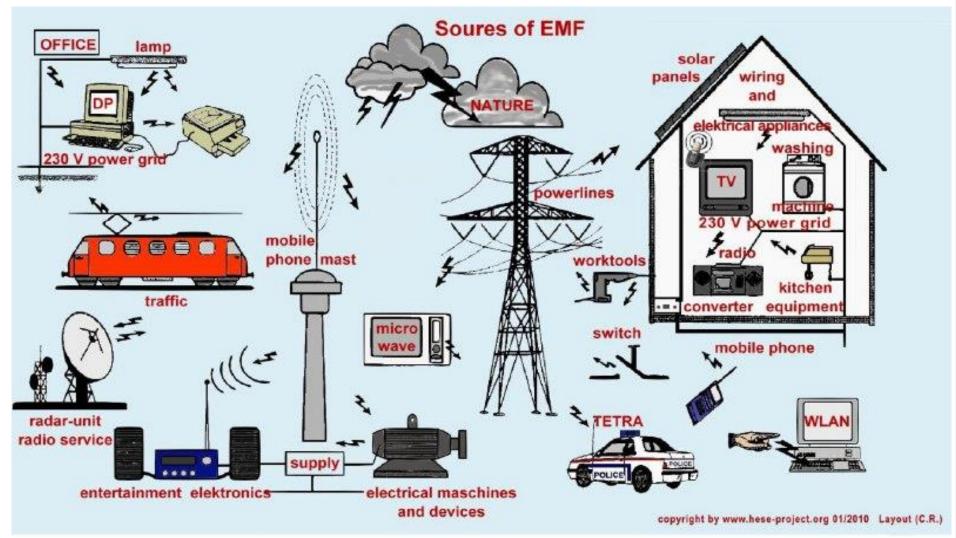

# EMR, technology revolution

## Indoor source

## Outdoor source

- زیر ۱۰۰ میکرووات بر متر مربع میزان موج در حد استاندارد
- ۱۰۰ تا ۲۰۰ میکرووات بر متر مربع میزان موج در حد استاندارد
- ۲۰۰ تا ۵۰۰ میکرووات بر متر مربع آلودگی امواج در محیط در حد متوسط
- ۵۰۰ تا ۱۰۰۰ میکرووات بر متر مربع محیط آلوده به امواج الکترومغناطیس
- ۱۰۰۰ تا ۵۰۰۰ میکرووات بر متر مربع آلودگی امواج بالاتر از حد استاندارد
- بالای ۵۰۰۰ میکرووات بر متر مربع وجود امواج آلوده با شدت بالا احتمال وجود خطر نیاز به اقدام سریع جهت کاهش آلودگی