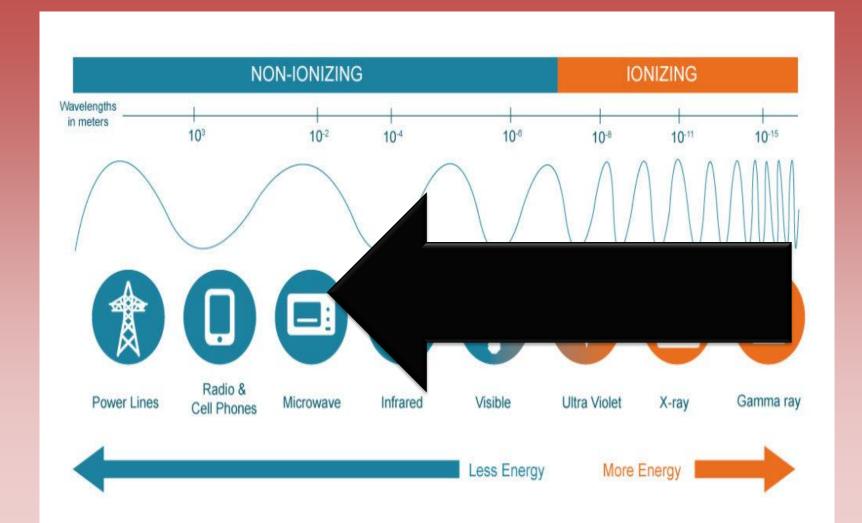

# Biological effects of electromagnetic radiation in Shiraz

Alireza Mehdizadeh MD, PhD
Department of Medical Physics, SUMS



## outline

- What is EMF
- Ionizing vs. non-ionizing
- Importance of non
- Biological effect
  - Thermal Vs non-thermal
  - Susceptibility
- In women
  - Abortion
  - Breast cancer
- Shiraz
- Solutions



## What is EM radiation



Starry Night Over the Rhone, 1888, Vincent Willem van Gogh









#### **ELECTROMAGNETIC RADIATION SPECTRUM**











# Curie family before marriage of Irene





# EMR, technology revolution





# Biological effect

#### **Thermal**





#### Non-thermal



#### **Thermal Effects**

Heat generated on the face by 15 minutes of cell phone use due to their electromagnetic radiation



Before using mobile phone



After using 15 minute mobile phone



## Non-thermal



Burning or warm sensations in the face (similar to being sunburnt)

Tingling or prickling sensations across the body or face

Swelling in the mucus membranes around the nose, ears, throat, and sinuses without any obvious infection

Feelings of impending cold or flu symptoms that never quite arrive

# ELECTROMAGNETIC SENSITIVITY

Issues with memory-loss, concentration problems, and dizziness

Pains throughout the teeth and jaw

Pains and a