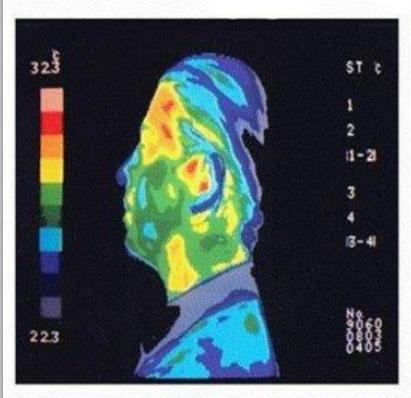

#### **Thermal Effects**

Heat generated on the face by 15 minutes of cell phone use due to their electromagnetic radiation

Before using mobile phone

After using 15 minute mobile phone