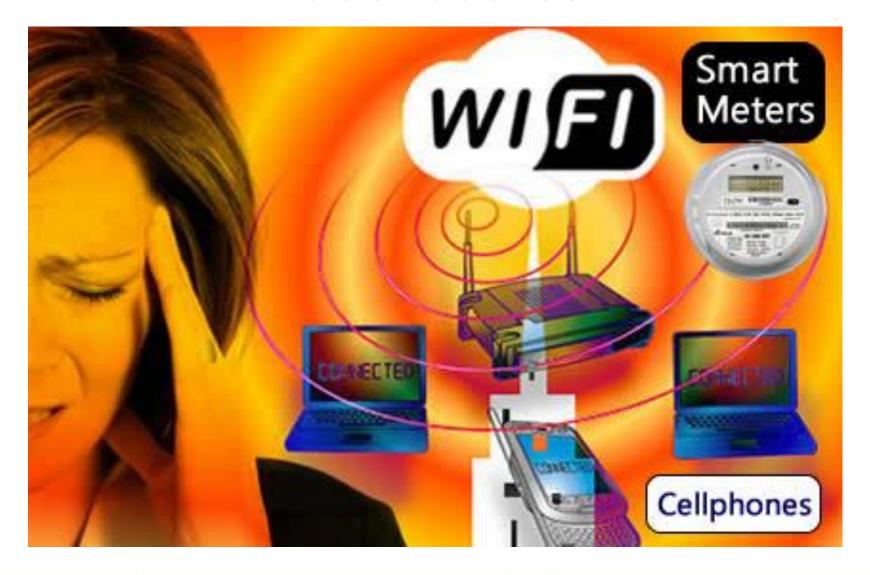

# ELECTROMAGNETIC SENSITIVITY

Issues with memory-loss, concentration problems, and dizziness

Pains throughout the teeth and jaw

Pains and aches throughout joints and muscles Extreme dryness in the skin and mucus membranes, this might include dry eyes, throat, and mouth

Palpitations in the heart or chest

Nausea and headaches