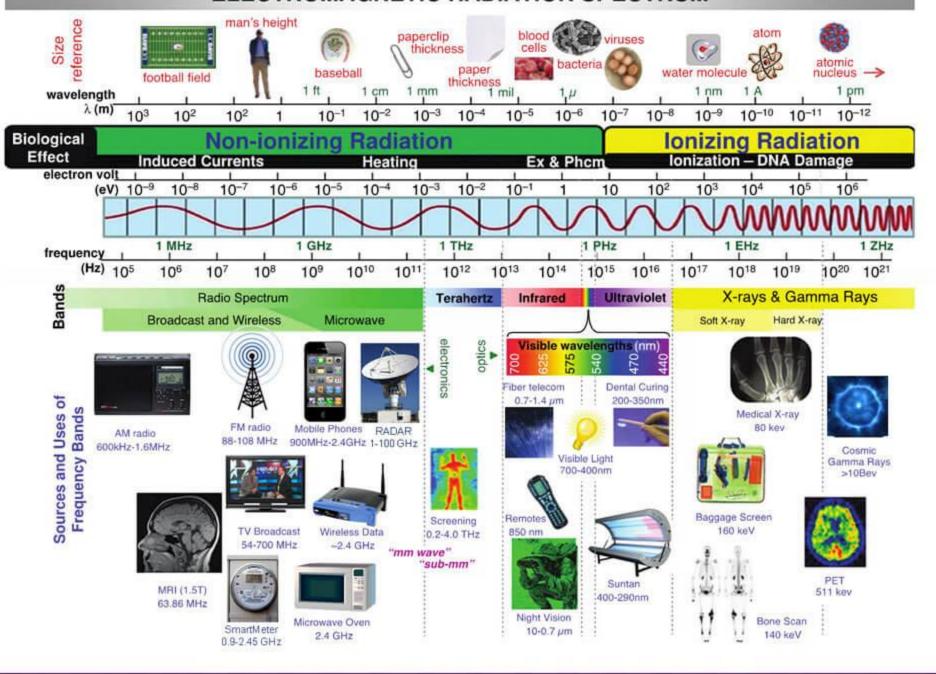

# Biological effects of electromagnetic radiation in Shiraz

Alireza Mehdizadeh MD, PhD
Department of Medical Physics, SUMS



## outline

- What is EMF
- Ionizing vs. non-ionizing
- Importance of non
- Biological effect
  - Thermal Vs non-thermal
  - Susceptibility
- In women
  - Abortion
  - Breast cancer
- Shiraz
- Solutions



## What is EM radiation



Starry Night Over the Rhone, 1888, Vincent Willem van Gogh









#### **ELECTROMAGNETIC RADIATION SPECTRUM**











# Curie family before marriage of Irene





# EMR, technology revolution





# Biological effect

#### **Thermal**





#### Non-thermal



#### **Thermal Effects**

Heat generated on the face by 15 minutes of cell phone use due to their electromagnetic radiation



Before using mobile phone



After using 15 minute mobile phone



## Non-thermal



Burning or warm sensations in the face (similar to being sunburnt)

Tingling or prickling sensations across the body or face

Swelling in the mucus membranes around the nose, ears, throat, and sinuses without any obvious infection

Feelings of impending cold or flu symptoms that never quite arrive

# ELECTROMAGNETIC SENSITIVITY

Issues with memory-loss, concentration problems, and dizziness

Pains throughout the teeth and jaw

Pains