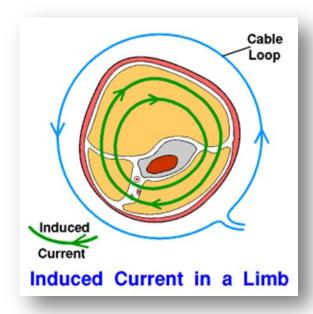

#### **Thermal Effects**

Heat generated on the face by 15 minutes of cell phone use due to their electromagnetic radiation

Before using mobile phone

After using 15 minute mobile phone