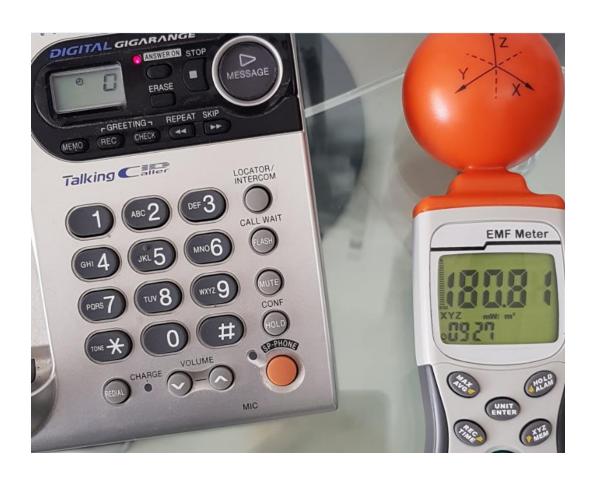

ambassadors had leukemia
- Chromosome changes (tested)
- Several different skin diseases (eczema etc.)
- Memory problems, depression
- Microwave Illness





**Shiraz Story** 





## Online EMR measurement station



با تشکر از همکارانم در سازمان تنظیم مقررات و ارتباطات رادیویی برای تلاش فشرده آنها، هم اکنون سامانه پایش برخط تشعشعات تجمعی رادیویی در شهرهای تهران و شیراز از طریق لینک زیر در دسترس قرار گرفت. yon.ir/ssgQt

Translate Tweet

7:58 PM · 26 Aug 18





#### ش شدت میدان امواج الکترومغناطیسی شهر شیراز

. پرتوهای غیر یون ساز و همچنین استاندارد ملی ایران به شماره ۸۵۶۷ حدود پرتوگیری عودار مربوط به هر ایستگاه به صورت خط چین قرمز مشخص شده است

ترومغناطیس در شهر تهران نیز میسر می باشد





If you see the EMR





# Susceptibility or stochastic effect







## Measurement and standards





# Radiation protection











## Indoor source





## Outdoor source







- زیر ۱۰۰ میکرووات بر متر مربع میزان موج در حد استاندارد
- ۱۰۰ تا ۲۰۰ میکرووات بر متر مربع میزان موج در حد استاندارد
- ۲۰۰ تا ۵۰۰ میکرووات بر متر مربع آلودگی امواج در محیط در حد متوسط
- ۵۰۰ تا ۱۰۰۰ میکرووات بر متر مربع محیط آلوده به امواج الکترومغناطیس
- ۱۰۰۰ تا ۵۰۰۰ میکرووات بر متر مربع آلودگی امواج بالاتر از حد استاندارد
- بالای ۵۰۰۰ میکرووات بر متر مربع وجود امواج آلوده با شدت بالا احتمال وجود خطر نیاز به اقدام سریع جهت کاهش آلودگی

#### نتيجه ارزيابي:

- ۱- امواج الکترومغناطیس ورودی با شدت بسیار زیاد بالای ۵۰۰۰ میکرووات بر متر مربع از طریق پنجره های ضلع شرقی و غربی ساختمان، شناسایی گردید.
  - ۲- شناسایی دستگاه های تولید کننده امواج الکترومغناطیس با شدت بالا

#### اقدامات لازم:

- ۱- ایزوله سازی ضلع های