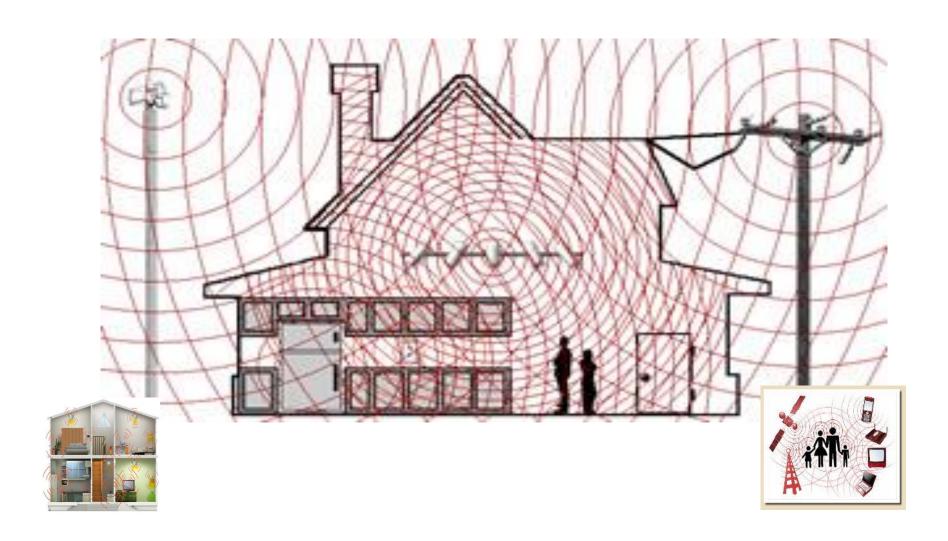

## Indoor source

## Outdoor source

- زیر ۱۰۰ میکرووات بر متر مربع میزان موج در حد استاندارد
- ۱۰۰ تا ۲۰۰ میکرووات بر متر مربع میزان موج در حد استاندارد
- ۲۰۰ تا ۵۰۰ میکرووات بر متر مربع آلودگی امواج در محیط در حد متوسط
- ۵۰۰ تا ۱۰۰۰ میکرووات بر متر مربع محیط آلوده به امواج الکترومغناطیس
- ۱۰۰۰ تا ۵۰۰۰ میکرووات بر متر مربع آلودگی امواج بالاتر از حد استاندارد
- بالای ۵۰۰۰ میکرووات بر متر مربع وجود امواج آلوده با شدت بالا احتمال وجود خطر نیاز به اقدام سریع جهت کاهش آلودگی